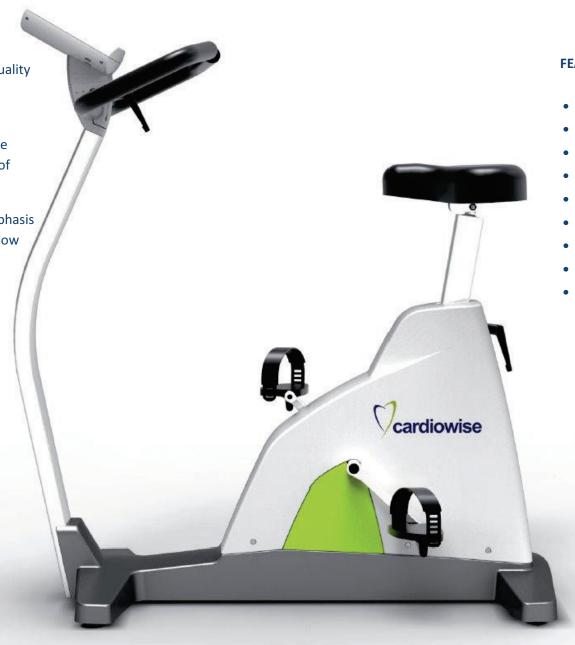

## XRCISE CYCLE 1000

## **DESIGN FOLLOWS FUNCTION**

The **XRCISE CYCLE 1000** combines high-quality materials and contemporary design with unrivalled technology.

The patented toothed belt drive offers the precision of a chain with the advantages of extremely quiet operation.

This product was developed with the emphasis on wear-resistant mechanical parts with low maintenance costs as well as optimum functionality for user and patient alike.

## **FEATURES:**

- comfortable, wide step-through frame
- patented silent belt drive
- power output 5-1000 Watts
- blood pressure monitoring
- oxygen saturation
- electric saddle height adjustment
- coloured LCD display
- integrated 1-channel ECG
- suction unit